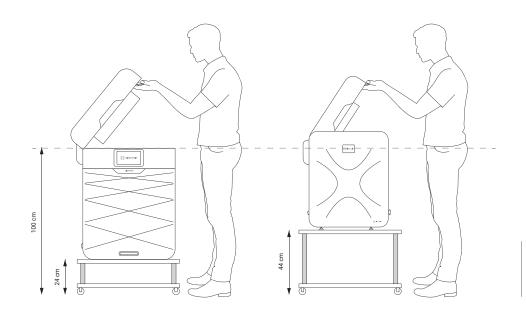

## Good access and the right body position

- Load capacity max. 100 kg
- Construction made of steel elements
- Powder-coated steel
- 2 leg heights included
- Rubber wheels Ø 50 with lock
- Quick set up

## GENERAL

|                | Category              | work platform                                 |
|----------------|-----------------------|-----------------------------------------------|
|                | Туре                  | mobile                                        |
| TECHNICAL DATA |                       |                                               |
|                | Top dimensions        | 550 x 740 mm (21.6 x 29 in)                   |
|                | Total weight          | 25 kg (55 lbs)                                |
|                | Height                | 240 / 440 mm (9.4 / 17.3 in)                  |
|                | Load capacity         | 100 kg (220 lbs)                              |
|                | Wheels                | D50 mm, with blockade                         |
| PACKAGING      |                       |                                               |
|                | Size of package       | 600 x 750 x 100 [mm] (23.6 x 29.5 x 3.9 [in]) |
|                | Package weight        | 27 [kg] (13.2 [lbs])                          |
|                | Deales as a sectoires |                                               |