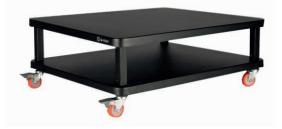

## Good access and the right body position

- Load capacity max. 100 kg
- Construction made of steel elements
- Powder-coated steel
- 2 leg heights included
- Rubber wheels Ø 50 with lock
- Quick set up

## GENERAL

|                | Category              | work platform                                 |
|----------------|-----------------------|-----------------------------------------------|
|                | Туре                  | mobile                                        |
| TECHNICAL DATA |                       |                                               |
|                | Top dimensions        | 550 x 740 mm (21.6 x 29 in)                   |
|                | Total weight          | 25 kg (55 lbs)                                |
|                | Height                | 240 / 440 mm (9.4 / 17.3 in)                  |
|                | Load capacity         | 100 kg (220 lbs)                              |
|                | Wheels                | D50 mm, with blockade                         |
| PACKAGING      |                       |                                               |
|                | Size of package       | 600 x 750 x 100 [mm] (23.6 x 29.5 x 3.9 [in]) |
|                | Package weight        | 27 [kg] (13.2 [lbs])                          |
|                | Deales as a sectoires |                                               |